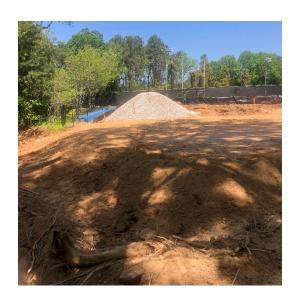

# WEEKLY PHOTO REPORT APS Field House – Mays High School

April 22, 2022

WINTER

Prepared For: Atlanta Public Schools

Prepared By: Tyler Cade

Tree Removal

**Building Pad Striping** 

Building Pad Subgrade Prep

## This Week's Activities:

- Continued clearing and grubbing
- Continued site access roads
- Continued grading layout
- Continued subgrade inspections
- Continued fence demolition
- Continued temporary utilities
- Continued underground utilities
- Started subgrade undercutting