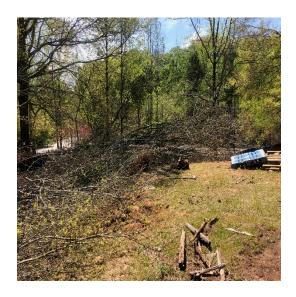

# WEEKLY PHOTO REPORT APS Field House – Mays High School

April 22, 2022

WINTER

Prepared For: Atlanta Public Schools

Prepared By: Tyler Cade

Tree Removal

**Building Pad Striping** 

Building Pad Subgrade Prep

#### Last Week's Activities:

- Continued clearing and grubbing
- Continued site access roads
- · Continued grading layout
- Started subgrade inspections
- Started fence demolition
- Started temporary utilities
- Started underground utilities