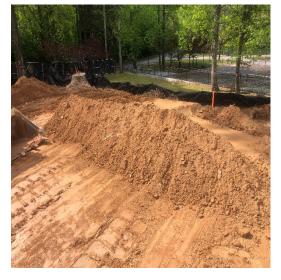

# WEEKLY PHOTO REPORT APS Field House – Mays High School

April 22, 2022

WINTER

Prepared For: Atlanta Public Schools

Prepared By: Tyler Cade

Tree Removal

**Building Pad Striping** 

Building Pad Subgrade Prep

## This Week's Activities:

- Continued clearing and grubbing
- Continued site access roads
- Continued grading layout
- Continued subgrade inspections
- Continued fence demolition
- Continued temporary utilities
- Continued underground utilities
- Started subgrade undercutting